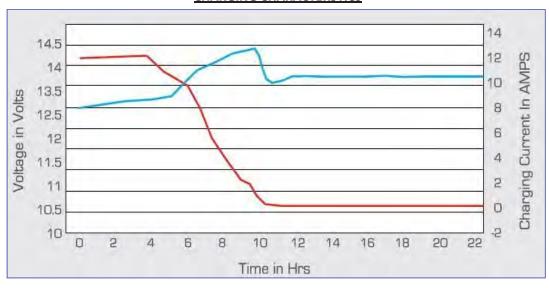

# **CHARGING CHARACTERSTICS**

Beirut - Lebanon 💿

| Ah & Wh Efficiency |       |               |       |  |
|--------------------|-------|---------------|-------|--|
| Ah Efficiency      | > 94% | Wh Efficiency | > 80% |  |

|             | Charging Method (CC/ CV) | Backup @ 400Watt Load |
|-------------|--------------------------|-----------------------|
| Max Current | 24A                      | 5.40 Havea            |
| Cyclic Use  | 14.5 V                   | 5:40 Hours            |
| Float Use   | 13.8 V                   | ± 15 Minutes          |