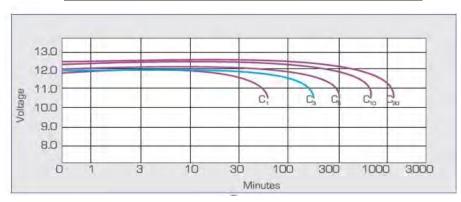

# **DISCHARGING CHARACTERSTICS at various rates @ 27°C**

#### **ELECTRICAL PARAMETERS**

| Battery Specified Capacity Test @ 27°C |            |            |            |            |  |
|----------------------------------------|------------|------------|------------|------------|--|
| C10 @ 10.5V                            | C5 @ 10.5V | C3 @ 10.5V | C2 @ 10.5V | C1 @ 10.5V |  |
| 240                                    | 207        | 182        | 160        | 140        |  |